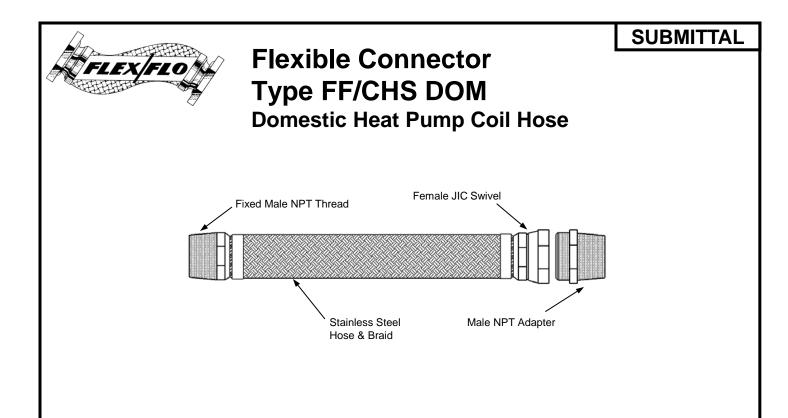

## **Typical Specification:**

Provide, where indicated, a flexible connector consisting of stainless steel hose surrounded and supported by wire braid. End fittings are to be CS female swivel with a male NPT adapter x CS fixed male NPT. Connector to be \_\_\_\_\_ inches nominal pipe size by \_\_\_\_\_ inches overall length; **Thermo Tech model FFCHS DOM or equal**.

Notes:

Maximum Operating Temperature: 850°F

Flexible Stainless Steel Braided Hose Assembly

Designed for Industrial or HVAC piping systems; Suitable for vacuum Use

These quality S/S flexible hoses are nonflammable