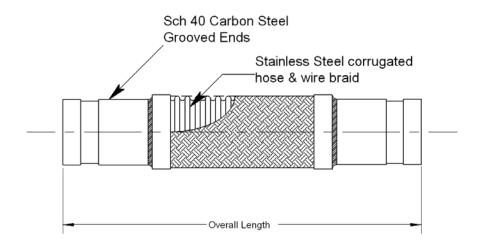

## Flexible Connector Type FFG CS Sch 40 Grooved Ends

## **Typical Specification:**

Provide, where indicated, a flexible connector consisting of 300 series stainless steel corrugated hose surrounded and supported by 300 series stainless steel braid. End fittings are to be carbon steel Schedule 40 grooved pipe. Connector to be \_\_\_\_\_ inches nominal pipe size by \_\_\_\_\_ Inches overall length; Thermo Tech model FFG or equal.